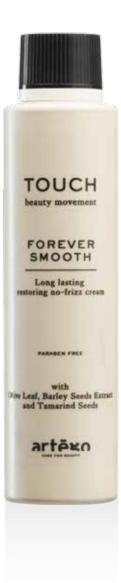

# FOREVER SMOOTH

Innovative hair beauty treatment. Anti-frizz, long lasting and discipling, with Tamarind seeds

- A new approach to cosmetic long-lasting disciplining treatments.
- An innovative system to get disciplined, soft, restructured, shiny and easily manageable hair, after one application.
- It preserves the style even in very humid environments. It acts thanks to the combination of glyoxylic acid, keratin, glycerol and Tamarind seeds; it sticks to the hair thanks to the flat iron thermal action.
- It has a strenghtening effect that adds shine shielding the style.
- It is suitable for all hair types, natural or treated.
- It reduces styling times considerably.

#### How to use it

Treatment meant to be used in synergy with SLS free products (Rain Dance, Easy Care T Dream). Apply on towel dried hair after washing with a SLS free shampoo. Comb to distribute uniformly. Apply the product either in the backbar area or at the working station with brush and bowl, according to the service perception you want to give. Leave for 5-10 minutes, depending on the desired anti-frizz intensity. Rinse. Condition and rinse again. To complete the discipling action blow dry and flat iron quickly. For a natural straight effect iron on small sections. For volume ot soft wavy effect, apply the suitable TOUCH product before flat ironing. We recommend not to wash during the 48 hours following the application and not to apply the treatment the same day of technical services.

# Fragrance

Sweet scent of cherry blossoms.

#### Size

250ml (10 applications)

# Natural ingredient:

Tamarind fruit seeds have a filming and moisturizing natural

filming and moisturizing natural action, stronger than Hyaluronic acid's one. Their effects on the hair are: strong hydration, elasticity and thickness.