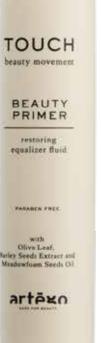

# BEAUTY PRIMER

Revitalizing cream with Meadowfoam seed oil

- Professional hair product with immediate results.
   The first care gesture to restore strength and energy on every hair type, without adding weight.
- Its formulation is maximized by MACROPRO, the active principle.
- One gesture, four results:
- 1. Thickness and volume to thin hair;
- 2. Vitality to distressed hair;
- 3. Definition and long lasting humidity for a perfect management of the cut.
- 4. It reduces porosity and frizz.

No rinse care product, base for all types of styling; it combines moistening and conditioning actions, perfect before cutting; an hydrating film reduces porosity and dryness. Light thickener, it helps defining the strand without adding weight.

#### How to use it

Apply in small doses on wet hair as a 'care base' you can overlap with every other styling product. In blend with other styling products it enhances their cosmeticity.

### Examples:

Mixed with Control Freak will give a more cosmetic result, controlling frizz and maintaining the wet effect; Beauty Primer mixed with Pure Waves will replump the hairstyle.

It can be used in blend with other products also to lighten their hold factor.

### Examples:

Mixed with Rock me will give the style moldability and medium-strong hold; mixed with Be Matt, it will thicken the hair and give a medium hold.

#### Fragrance

Vanilla sweet fragrances and scents of verbena and tangerine.

#### Size

200ml (30-40 applications)

# Natural ingredient:

Meadowfoam seed oil has a very high penetration capacity that provides a thickening and repairing action.