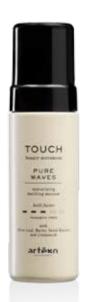

# PURE WAVES

Ecological no-gas mousse with cornstarch

- Perfect to define and shape the hair naturally.
- It gives volume and fixation, adding flexibility and elasticity.

## How to use it

Shake before use. Apply on damp hair and distribute uniformly, then style as desired. Apply twice for a stronger hold.

A small amount on the roots amplifies the volume. A knob of product on dry hair helps defining the style.

#### Fragranc

Irresistible and sunny Japanese Camellia scent.

## Size

150ml

# Natural ingredient:

Cornstarch has a great curl definition action, leaving it light and soft, without adding weight.

#### Hold factor 3

Working Short Stock Stock

artěko