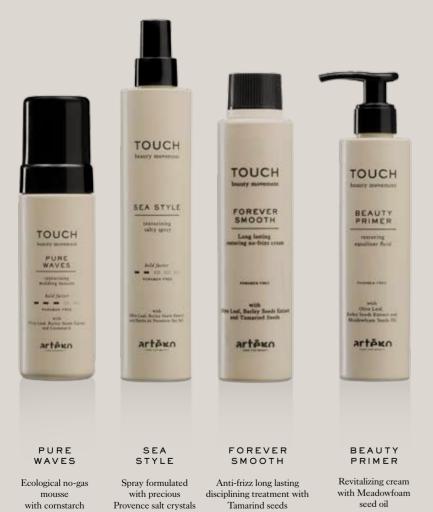

# BEAUTY PRIMER

Revitalizing cream with Meadowfoam seed oil

- Professional hair product with immediate results.
   The first care gesture to restore strength and energy on every hair type, without adding weight.
- Its formulation is maximized by MACROPRO, the active principle.
- One gesture, four results:
- 1. Thickness and volume to thin hair;
- 2. Vitality to distressed hair;
- 3. Definition and long lasting humidity for a perfect management of the cut.
- 4. It reduces porosity and frizz.

# FOREVER SMOOTH

Innovative hair beauty treatment. Anti-frizz, long lasting and discipling, with Tamarind seeds

- A new approach to cosmetic long-lasting disciplining treatments.
- An innovative system to get disciplined, soft, restructured, shiny and easily manageable hair, after one application.
- It preserves the style even in very humid environments. It acts thanks to the combination of glyoxylic acid, keratin, glycerol and Tamarind seeds; it sticks to the hair thanks to the flat iron thermal action.
- It has a strenghtening effect that adds shine shielding the style.
- It is suitable for all hair types, natural or treated.
- It reduces styling times considerably.

# SEA STYLE

Spray formulated with precious Provence salt crystals

- Perfect for texturizing the hair.
- It recreates the waves and natural volumes of a day spent on the beach between sea breeze and refreshing baths.
- Ideal for men and women.

# PURE WAVES

Ecological no-gas mousse with cornstarch

- Perfect to define and shape the hair naturally.
- It gives volume and fixation, adding flexibility and elasticity.