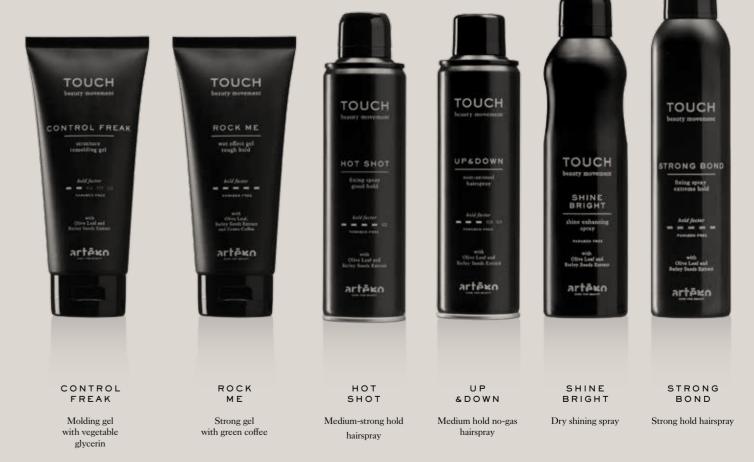

# CONTROL FREAK

### Molding gel

with vegetable glycerin

- Glossy fluid gel for flexible control and long lasting memory
- Remoldable.
- Adds body and shape even to thin hair.
- To perfectly slick back the hair or for messy, shaped or brushed styles.
- Perfect to tame frizzy hair naturally.
- It does not glue or leave any residue.

# ROCK ME

# Strong gel

with green coffee

- Strong gel for maximum control of styles, even most extreme ones.
- A must-have for sculpted and particularly bright hair.

# HOT SHOT

Medium-strong hold hairspray

- Professional hairsprays with medium-strong hold.
- It gives support to the styling.
- It shields from humidity and frizz without adding weight.
- It remains workable even if it dries quickly.

# UP&DOWN

Medium hold no-gas hairspray

- Anti humidity. It gives volume and shine to the hair without adding weight.
- It can be re-shaped after the application.
- It does not leave any residue even if used repeatedly.
- Removable with a few brush strokes.

# STRONG BOND

Strong hold hairspray

- Professional hairspray with strong hold.
- Its extra fine and uniform vaporization fixate instantly with extreme hold.
- It gives body and shine.
- It guarantees maximum support and volume to the hair and to every hairstyle, leaving no residues.
- It dries quickly.

# SHINE BRIGHT

Dry shining spray

- One touch for maximum shine, inebriating scent on the hair.
- It enlightens the haircut and the hair color.
- It reduces frizz and static electricity.