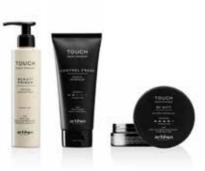

# BEAUTY PRIMER

Revitalizing cream with Meadowfoam seed oil

- Professional hair product with immediate results.
   The first care gesture to restore strength and energy on every hair type, without adding weight.
- Its formulation is maximized by MACROPRO, the active principle.
- One gesture, four results:
- 1. Thickness and volume to thin hair;
- 2. Vitality to distressed hair;
- 3. Definition and long lasting humidity for a perfect management of the cut.
- 4. It reduces porosity and frizz.

# CONTROL FREAK

### Molding gel

with vegetable glycerin

- Glossy fluid gel for flexible control and long lasting memory
- Remoldable.
- Adds body and shape even to thin hair.
- To perfectly slick back the hair or for messy, shaped or brushed styles.
- Perfect to tame frizzy hair naturally.
- It does not glue or leave any residue.

# BE MATT

### Matt effect wax

with medium strong hold and Brazilian clay

- It gives the hair texture and volume.
- For matt textures and a medium-strong hold, for flexible styles.
- For geometric styling and definite looks lovers.
- Ideal for short and medium length hair.