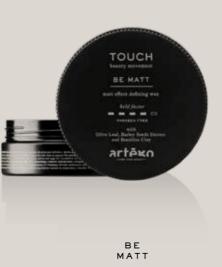

# BE MATT

### Matt effect wax

with medium strong hold and Brazilian clay

- It gives the hair texture and volume.
- For matt textures and a medium-strong hold, for flexible styles.
- For geometric styling and definite looks lovers.
- Ideal for short and medium length hair.