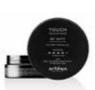

# BE MATT

### Matt effect wax

with medium strong hold and Brazilian clay

- It gives the hair texture and volume.
- For matt textures and a medium-strong hold, for flexible styles.
- For geometric styling and definite looks lovers.
- Ideal for short and medium length hair.

#### How to use it

Heat a small amount of product in your hands and apply it on towel dried or dry hair.

## Fragrance

Intriguing fruity note of pomegranate, spiced with pink pepper.

## Size

100ml

Natural ingredient: BRAZILIAN CLAY

It has great antiseptic, remineralizing and strengthening properties.

Medium - Strong Hold 4