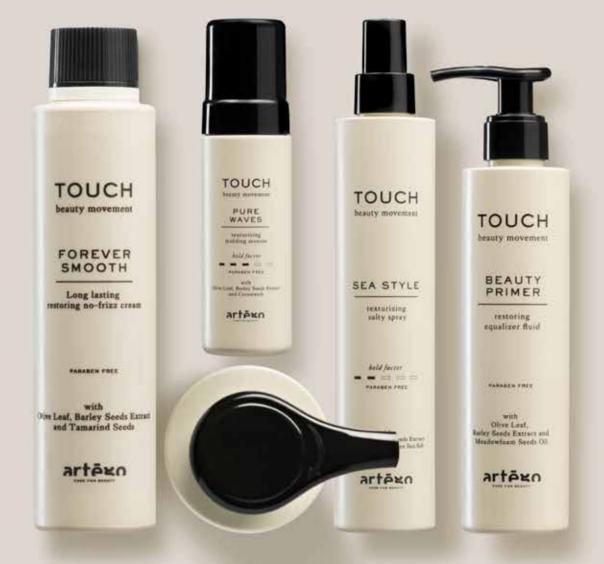

# FOREVER SMOOTH

Innovative hair beauty treatment. Anti-frizz, long lasting and discipling, with Tamarind seeds

- A new approach to cosmetic long-lasting disciplining treatments.
- An innovative system to get disciplined, soft, restructured, shiny and easily manageable hair, after one application.
- It preserves the style even in very humid environments. It acts thanks to the combination of glyoxylic acid, keratin, glycerol and Tamarind seeds; it sticks to the hair thanks to the flat iron thermal action.
- It has a strenghtening effect that adds shine shielding the style.
- It is suitable for all hair types, natural or treated.
- It reduces styling times considerably.

# PURE WAVES

Ecological no-gas mousse with cornstarch

- Perfect to define and shape the hair naturally.
- It gives volume and fixation, adding flexibility and elasticity.

# SEA STYLE

Spray formulated with precious Provence salt crystals

- Perfect for texturizing the hair.
- It recreates the waves and natural volumes of a day spent on the beach between sea breeze and refreshing baths.
- Ideal for men and women.

# BEAUTY PRIMER

Revitalizing cream with Meadowfoam seed oil

- Professional hair product with immediate results.
   The first care gesture to restore strength and energy on every hair type, without adding weight.
- Its formulation is maximized by MACROPRO, the active principle.
- One gesture, four results:
- 1. Thickness and volume to thin hair;
- 2. Vitality to distressed hair;
- 3. Definition and long lasting humidity for a perfect management of the cut.
- 4. It reduces porosity and frizz.