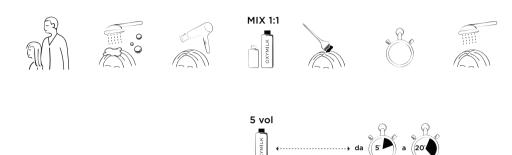

#### MIXING RATIO: MIX BEAUTY FUSION COLOR + OXYMILK. THEN ADD THE BOOSTER AND MIX WELL.

| OXYMILK 5 VOL  | no lifting                  | 1 part of Beauty Fusion color | 1 part of OXYMILK | BOOSTER 1 or 2 20% of Beauty Fusion color |
|----------------|-----------------------------|-------------------------------|-------------------|-------------------------------------------|
| OXYMILK 13 VOL | 1 level highlift            | 1 part of Beauty Fusion color | 1 part of OXYMILK | BOOSTER 1 or 2 20% of Beauty Fusion color |
| OXYMILK 20 VOL | 2 levels highlift           | 1 part of Beauty Fusion color | 1 part of OXYMILK | BOOSTER 1 or 2 20% of Beauty Fusion color |
| OXYMILK 30 VOL | 3 levels highlift           | 1 part of Beauty Fusion color | 1 part of OXYMILK | BOOSTER 1 or 2 20% of Beauty Fusion color |
| OXYMILK 40 VOL | more than 4 levels highlift | 1 part of Beauty Fusion color | 1 part of OXYMILK | BOOSTER 1 or 2 20% of Beauty Fusion color |

#### APPLICATION

MIXING RATIO: MIX BEAUTY FUSION COLOR + OXYMILK. THEN ADD THE BOOSTER AND MIX WELL.

| OXYMILK 5 VOL  | No highlift<br>Tonalization only            | 1 part of Beauty Fusion color | 1 part of OXYMILK | BOOSTER 1 or 2 10%<br>of Beauty Fusion color |
|----------------|---------------------------------------------|-------------------------------|-------------------|----------------------------------------------|
| OXYMILK 13 VOL | No highlift<br>it conceals grey hair        | 1 part of Beauty Fusion color | 1 part of OXYMILK | BOOSTER 1 or 2 10% of Beauty Fusion color    |
| OXYMILK 20 VOL | 1 level highlift<br>70% grey hair coverage  | 1 part of Beauty Fusion color | 1 part of OXYMILK | BOOSTER 1 or 2 10% of Beauty Fusion color    |
| OXYMILK 30 VOL | 2 levels highlift<br>70% grey hair coverage | 1 part of Beauty Fusion color | 1 part of OXYMILK | BOOSTER 1 or 2 10% of Beauty Fusion color    |

#### MIXING RATIO

| OXYMILK 5 VOL No highlifting | 1 part of Beauty Fusion Color | 1 part of OXYMILK |
|------------------------------|-------------------------------|-------------------|
|------------------------------|-------------------------------|-------------------|

#### MIXING RATIO

| OXYMILK 5 VOL | No highlifting | 1 part of Beauty Fusion Color | 1 part of OXYMILK |
|---------------|----------------|-------------------------------|-------------------|
|---------------|----------------|-------------------------------|-------------------|

#### APPLICATION

MIXING RATIO: MIX BEAUTY FUSION COLOR + OXYMILK. THEN ADD THE BOOSTER AND MIX WELL.

| OXYMILK 20 VOL | 1-2 levels of highlift | 1 part of Beauty Fusion Color | 2 parts of OXYMILK | BOOSTER 2 30%<br>of Beauty Fusion Clear |
|----------------|------------------------|-------------------------------|--------------------|-----------------------------------------|
| OXYMILK 30 VOL | 2 levels of highlift   | 1 part of Beauty Fusion Color | 2 parts of OXYMILK | BOOSTER 2 30%<br>of Beauty Fusion Clear |

#### MIXING RATIO

| OXYMILK 5 VOL | No highlifting | 1 part of Beauty Fusion color  | 1 part of OXYMILK    |
|---------------|----------------|--------------------------------|----------------------|
| OXTINEN S VOL |                | I part of beauty I usion color | I part or ox II liel |

#### MIXING RATIO

| OXYMILK 5 VOL | No highlifting | 1 part of Beauty Fusion color | 1 part of OXYMILK |
|---------------|----------------|-------------------------------|-------------------|

Beauty Fusion Phyto-Tech Color Developers and developing time

#### APPLICATION

MIXING RATIO: MIX BEAUTY FUSION COLOR + OXYMILK. THEN ADD THE BOOSTER AND MIX WELL.

| OXYMILK 30 VOL | 3-4 levels of highlift | 1 part of Beauty Fusion color |                    | BOOSTER 2 30%                           |
|----------------|------------------------|-------------------------------|--------------------|-----------------------------------------|
|                |                        |                               |                    | of Beauty Fusion color                  |
| OXYMILK 40 VOL | 4-5 levels of highlift | 1 part of Beauty Fusion color | 2 parts of OXYMILK | BOOSTER 2 30%<br>of Beauty Fusion color |