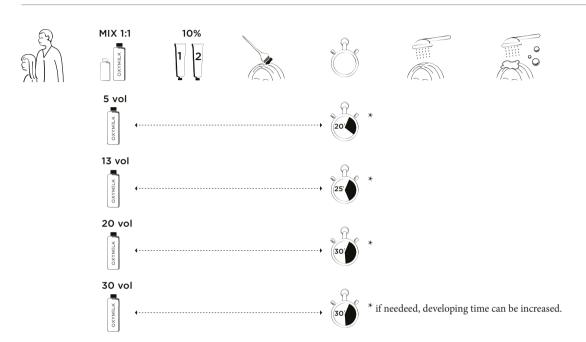

#### APPLICATION

MIXING RATIO: MIX BEAUTY FUSION COLOR + OXYMILK. THEN ADD THE BOOSTER AND MIX WELL.

| OXYMILK 5 VOL  | No highlift<br>Tonalization only            | 1 part of Beauty Fusion color | 1 part of OXYMILK | BOOSTER 1 or 2 10%<br>of Beauty Fusion color |
|----------------|---------------------------------------------|-------------------------------|-------------------|----------------------------------------------|
| OXYMILK 13 VOL | No highlift<br>it conceals grey hair        | 1 part of Beauty Fusion color | 1 part of OXYMILK | BOOSTER 1 or 2 10% of Beauty Fusion color    |
| OXYMILK 20 VOL | 1 level highlift<br>70% grey hair coverage  | 1 part of Beauty Fusion color | 1 part of OXYMILK | BOOSTER 1 or 2 10% of Beauty Fusion color    |
| OXYMILK 30 VOL | 2 levels highlift<br>70% grey hair coverage | 1 part of Beauty Fusion color | 1 part of OXYMILK | BOOSTER 1 or 2 10% of Beauty Fusion color    |

#### **DEVELOPING TIME**

Depending on the Oxymilk it varies between 5 and 30 minutes.

15 minutes to tonalize.

20-30 minutes to lift up to 2 levels and cover 70% grey hair.