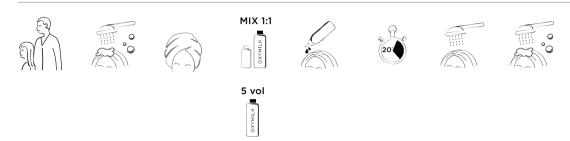

#### MIXING RATIO

| OXYMILK 5 VOL No highlifting | 1 part of Beauty Fusion Color | 1 part of OXYMILK |
|------------------------------|-------------------------------|-------------------|
|------------------------------|-------------------------------|-------------------|

#### **DEVELOPING TIME**

it varies from 5 to 20 minutes