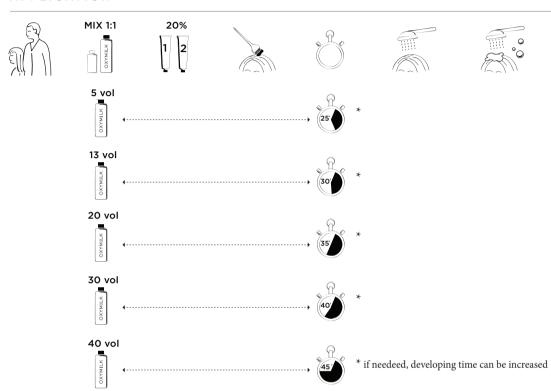

#### MIXING RATIO: MIX BEAUTY FUSION COLOR + OXYMILK. THEN ADD THE BOOSTER AND MIX WELL.

| OXYMILK 5 VOL  | no lifting                  | 1 part of Beauty Fusion color | 1 part of OXYMILK | BOOSTER 1 or 2 20% of Beauty Fusion color |
|----------------|-----------------------------|-------------------------------|-------------------|-------------------------------------------|
| OXYMILK 13 VOL | 1 level highlift            | 1 part of Beauty Fusion color | 1 part of OXYMILK | BOOSTER 1 or 2 20% of Beauty Fusion color |
| OXYMILK 20 VOL | 2 levels highlift           | 1 part of Beauty Fusion color | 1 part of OXYMILK | BOOSTER 1 or 2 20% of Beauty Fusion color |
| OXYMILK 30 VOL | 3 levels highlift           | 1 part of Beauty Fusion color | 1 part of OXYMILK | BOOSTER 1 or 2 20% of Beauty Fusion color |
| OXYMILK 40 VOL | more than 4 levels highlift | 1 part of Beauty Fusion color | 1 part of OXYMILK | BOOSTER 1 or 2 20% of Beauty Fusion color |

#### DEVELOPING TIME

Depending on the Oxymilk it varies between 25 and 50 minutes. 30 minutes for 1 level highlift. 35-55 minutes to lift up to 5 levels (used as a Special Blonde Highlift), and cover 100% grey hair.