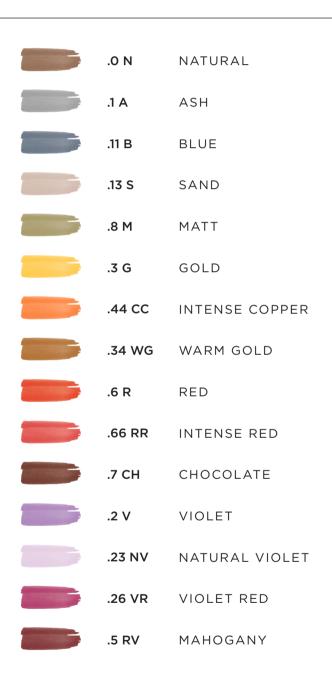

#### How can you eliminate ash residual reflexes?

You can do it using series .44/CC or .34/WG.

To counteract ash residual reflexes it is necessary to use Orange/Orange-Yellow reflexes. Series .44/CC and .34/WG contain both yellow and red reflexes in their formulations, that's why they are particularly useful to counteract ash residual reflexes. For a more delicate effect we recommend to mix it with CLEAR.

#### How can you give the hair a gold reflex?

With all shades from the **series** .**3/G**. This family gives wonderful gold reflexes, with a very bold final effect (more intense than other color families).

#### How can you make your clients hair color colder?

Using Demi Plus service, which gives a colder final reflex compared to Full, and that can also be used to cool down warm colors.

As an alternative, you can use the cold shades from the Beauty Fusion chart (.1/A, .11/B, .13/S)

N.B. The shade 5.8/5M is really special: it has a deep green reflex, able to counteract red undertone. You can dilute with CLEAR to soften the final result.