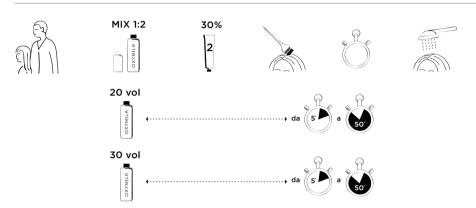

#### MIXING RATIO: MIX BEAUTY FUSION COLOR + OXYMILK. THEN ADD THE BOOSTER AND MIX WELL.

| OXYMILK 5 VOL  | no lifting                  | 1 part of Beauty Fusion color | 1 part of OXYMILK | BOOSTER 1 or 2 20% of Beauty Fusion color |
|----------------|-----------------------------|-------------------------------|-------------------|-------------------------------------------|
| OXYMILK 13 VOL | 1 level highlift            | 1 part of Beauty Fusion color | 1 part of OXYMILK | BOOSTER 1 or 2 20% of Beauty Fusion color |
| OXYMILK 20 VOL | 2 levels highlift           | 1 part of Beauty Fusion color | 1 part of OXYMILK | BOOSTER 1 or 2 20% of Beauty Fusion color |
| OXYMILK 30 VOL | 3 levels highlift           | 1 part of Beauty Fusion color | 1 part of OXYMILK | BOOSTER 1 or 2 20% of Beauty Fusion color |
| OXYMILK 40 VOL | more than 4 levels highlift | 1 part of Beauty Fusion color | 1 part of OXYMILK | BOOSTER 1 or 2 20% of Beauty Fusion color |

#### DEVELOPING TIME

Depending on the Oxymilk it varies between 25 and 50 minutes. 30 minutes for 1 level highlift. 35-55 minutes to lift up to 5 levels (used as a Special Blonde Highlift), and cover 100% grey hair.

#### APPLICATION

MIXING RATIO: MIX BEAUTY FUSION COLOR + OXYMILK. THEN ADD THE BOOSTER AND MIX WELL.

| OXYMILK 5 VOL  | No highlift<br>Tonalization only            | 1 part of Beauty Fusion color | 1 part of OXYMILK | BOOSTER 1 or 2 10%<br>of Beauty Fusion color |
|----------------|---------------------------------------------|-------------------------------|-------------------|----------------------------------------------|
| OXYMILK 13 VOL | No highlift<br>it conceals grey hair        | 1 part of Beauty Fusion color | 1 part of OXYMILK | BOOSTER 1 or 2 10% of Beauty Fusion color    |
| OXYMILK 20 VOL | 1 level highlift<br>70% grey hair coverage  | 1 part of Beauty Fusion color | 1 part of OXYMILK | BOOSTER 1 or 2 10% of Beauty Fusion color    |
| OXYMILK 30 VOL | 2 levels highlift<br>70% grey hair coverage | 1 part of Beauty Fusion color | 1 part of OXYMILK | BOOSTER 1 or 2 10% of Beauty Fusion color    |

#### **DEVELOPING TIME**

Depending on the Oxymilk it varies between 5 and 30 minutes.

15 minutes to tonalize.

20-30 minutes to lift up to 2 levels and cover 70% grey hair.