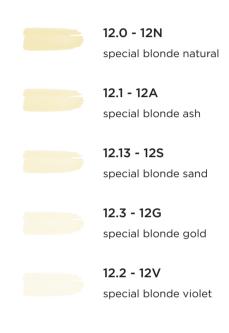

#### 2 SPECIAL TONE 12 SERVICES

- 12 PASTEL
- 12 SPECIAL BLONDE HIGHLIFT

#### 5 SPECIAL TONE LEVEL 12 BLONDE SHADES mixable among them

to highlift up to 5 levels
 to make pastel tonalizations

# 5 special blonde level 12 oil shades *mixable among them*

#### SPECIAL BLONDE SERVICES

12 LEVEL SHADES
OF THE BEAUTY FUSION SYSTEM
have many possible usages, thanks to their special
formulation that makes them expendable as:

PASTEL COLORS
SUPER BLONDE SHADES