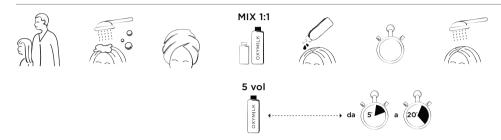

### GLOSS Tone on tone

**Beauty Fusion Gloss** is an acidic pH color service, gentle on the hair and the scalp, without MEA. It works with the oxidative principle, regenerating discolored or bleached hair. It does not cover grey hair.

#### MIXING RATIO

| OXYMILK 5 VOL No highlifting | 1 part of Beauty Fusion Color | 1 part of OXYMILK |
|------------------------------|-------------------------------|-------------------|
|------------------------------|-------------------------------|-------------------|

#### **DEVELOPING TIME**

it varies from 5 to 20 minutes