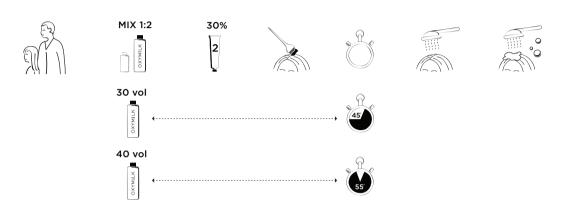

## Oxymilk - the oxidizing component

# DXYMILK BEAUTYFUSION I,5% VOLUME H,0,0,H H2O2 Oxymilk Waxes and Maize Oil based

#### 5 OXYMILK

**PLUS** 

with soft, milky texture

5 vol to carry out GLOSS services

13 - 20 - 30 vol to carry out FULL and DEMI PLUS

services, and HIGHLIFT 2-3 levels

40 vol to carry out FULL services

and **HIGHLIFT 4-5 levels** 

with Zemea®, a corn derivative, 100% certified organic,

rich in vitamins and phytosterols

## Booster - ammonia creams

O1 Levels 1 to 6

**O2** Levels 7 to 12

#### BOOSTER

Specific AMMONIA CREAMS to carry out **BEAUTY FUSION + OXYMILK** color services:

DEMI PLUS DEMI-PERMANENT

to be used exclusively with  $\ensuremath{\mathbf{BEAUTY}}$   $\ensuremath{\mathbf{FUSION}}$  +  $\ensuremath{\mathbf{OXYMILK}}$  color system

DO NOT USE UNMIXED

to be used exclusively with **BEAUTY FUSION + OXYMILK** color system

DO NOT USE UNMIXED