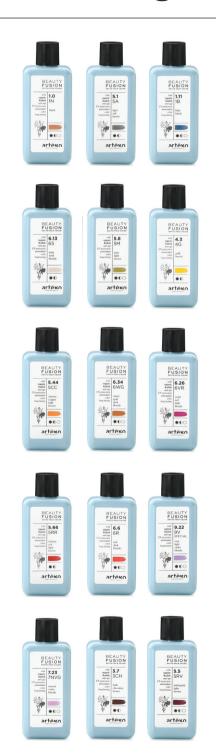

# 63 oil shades mixable among them

Size: 1000 ml

Size: 100 ml Size: 100 ml

5 OXYMILK

VOLUMES 5 - 13 - 20 - 30 - 40

**PLUS** 

Zemea<sup>®</sup>, a corn derivative, 100% certified organic rich in vitamins and phytosterols

AMMONIA CREAMS

2 BOOSTER

Specific and exclusive for BEAUTY FUSION color service, mixed with OXYMILK

01 for levels from 1 to 6 02 for levels from 7 to 12

DO NOT USE UNMIXED

15 COLOR FAMILIES

53 OIL COLOR SHADES
mixable among them
99% certified organic natural ingredients

SPECIAL SHADES
FOR SPECIAL SERVICES

SPECIAL MEN 6.11-6B
SPECIAL ANTI-YELLOW 9.22 - 9V
SPECIAL ANTI YELLOW-ORANGE 9.11 - 9B
SPECIAL ANTI-RED 5.8 - 5M
SPECIAL IRISÈ NEUTRALIZERS 7.23
- 7NVG
SPECIAL TONE WARM 6.34 - 6WG