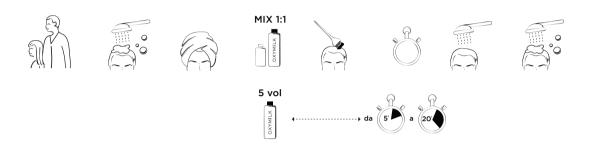

#### MIXING RATIO

| OXYMILK 5 VOL No highlifting | 1 part of Beauty Fusion Color | 1 part of OXYMILK |
|------------------------------|-------------------------------|-------------------|
|------------------------------|-------------------------------|-------------------|

#### **DEVELOPING TIME**

it varies from 5 to 20 minutes