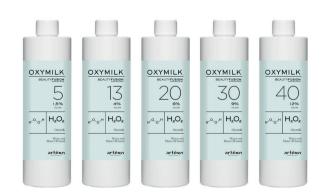

## Oxymilk - the oxidizing component

# DXYMILK BEAUTYFUSION I,5% VOLUME H,0,0,H H2O2 Oxymilk Waxes and Maize Oil based

#### 5 OXYMILK

**PLUS** 

with soft, milky texture

5 vol to carry out GLOSS services

13 - 20 - 30 vol to carry out FULL and DEMI PLUS

services, and HIGHLIFT 2-3 levels

40 vol to carry out FULL services

and **HIGHLIFT 4-5 levels** 

with Zemea®, a corn derivative, 100% certified organic,

rich in vitamins and phytosterols