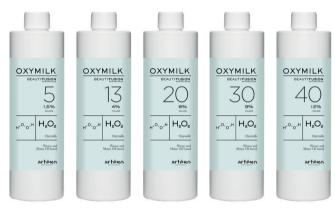

# 63 oil shades mixable among them

Size: 1000 ml

Size: 100 ml Size: 100 ml

5 OXYMILK

VOLUMES 5 - 13 - 20 - 30 - 40

**PLUS** 

Zemea<sup>®</sup>, a corn derivative, 100% certified organic rich in vitamins and phytosterols

## Oxymilk - the oxidizing component

# DXYMILK BEAUTYFUSION I,5% VOLUME H,0,0,H H2O2 Oxymilk Waxes and Maize Oil based

#### 5 OXYMILK

**PLUS** 

with soft, milky texture

5 vol to carry out GLOSS services

13 - 20 - 30 vol to carry out FULL and DEMI PLUS

services, and HIGHLIFT 2-3 levels

40 vol to carry out FULL services

and **HIGHLIFT 4-5 levels** 

with Zemea®, a corn derivative, 100% certified organic,

rich in vitamins and phytosterols