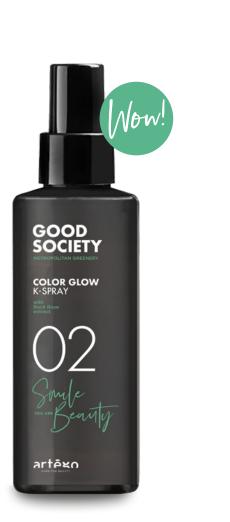

Sustainable Pack Plus

Recyclable / Recycled pack

02 COLOR GLOW K-SPRAY No rinse multifunctional two-phase spray

PROTECTION AND LONG LASTING COLOR

150ml

ACTION Instantly restores brightness, takes care of the color by sealing it inside the cuticle, preserving shine and enhancing its intensity.

It hydrates, restructures, perfumes the hair making it pure silk. It does not weight down.

FORMULA ENRICHED WITH Phytoceramides extracted from Sunflower, Jojoba, Vegetable Keratin, Cysteine.

BEST FOR Instant brightness, it seals the cosmetic color, regenerates the hair fiber without weighting it down.

## **INSTANT BEAUTY PRODUCTS**

**02 COLOR GLOW** K-SPRAY

Illuminating, protective, disciplining, sealing and smoothing beauty spray. It locks the cosmetic color in the hair.

**90 FREE STYLE**ROOT VOLUMIZING SPRAY

No-rinse volumizing spray for roots and lengths. It builds and gives volume to the hair by lifting it from the root and protecting it.

**05 B\_BLONDE**ASH TONING LOTION

No-rinse illuminating spray lotion, enriched with blue-violet micronized pigments; it neutralizes unwanted YELLOW-ORANGE reflexes, restoring vigor, structure and intense brightness to the hair. With thermal protection.