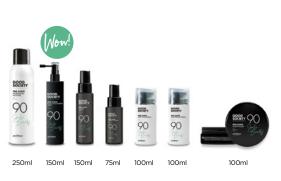

#### FREE SHAPE

Hair care that defines and supports shape and style. Enriched with specific functional natural active ingredients;

Each product protects and improves the appearance of the hair, strengthening it and making it healthier and more vital, without weighting it down.

#### 90 FREE SHAPE MODELLING MOUSSE

250ml

**ACTION** modeling mousse with medium hold to give body and volume; it leaves the hair soft and supple.

FORMULA ENRICHED WITH Wheat Germ Oil.

BEST FOR it replumps, gives volume and hold to the style, without weighting the hair down.

Green Sustainable Pack Plus Recyclable / Recycled pack

#### 90 FREE SHAPE SOFT CURL CREAM

100ml

ACTION cream to define curls and waves providing elasticity, nourishment, softness and brightness.

FORMULA ENRICHED WITH Amaranth Extract, Spirulina Extract.

BEST FOR defines and elasticizes curly hair, without adding weight.

#### 90 FREE SHAPE SMOOTHING CREAM

100ml

**ACTION** disciplining and smoothing cream, for straight, shiny and satin hair. Anti-frizz and antistatic effect, shields against the damaging action of hot tools.

FORMULA ENRICHED WITH Amaranth Extract, Styleze ™ CC-10.

BEST FOR removes frizz, has an anti-humidity and thermal protection action.

Green Sustainable Pack Plus Recyclable / Recycled pack

#### 90 FREE SHAPE ROOT VOLUMIZING SPRAY

ACTION Volumizing lotion, thickens the hair fiber without weighting it down. Ideal at the roots and also on the lengths, it replumps with light support.

FORMULA ENRICHED WITH Linden Extract, Vegetable Betaine.

BEST FOR instantly builds and volumizes roots and lengths, with an antistatic effect.

Green Sustainable Pack Plus I'm 🔎 Recyclable / Recycled pack green

100ml

ACTION illuminating serum, gives instant softness and manageability. Discipline and silky hair with an antistatic and anti-frizz effect.

FORMULA ENRICHED WITH Pracaxi Oil, Linseed Oil.

BEST FOR it seals, illuminates, disciplines, elasticizes and perfumes.

**Green Sustainable Pack Plus** Recyclable / Recycled pack

#### 90 FREE SHAPE ARGAN SUPREME

75ml

ACTION concentrated argan serum, ultra-penetrating and very light. Immediate nourishment and regeneration with sublime and persistent fragrance.

FORMULA ENRICHED WITH Certified organic Argan oil.

BEST FOR it nourishes, hydrates, illuminates, disciplines, seals and perfumes instantly, with extraordinary penetrating and regenerating action.

**Green Sustainable Pack Plus** Recyclable / Recycled pack

#### 90 FREE SHAPE MATTE PASTE

100ml

ACTION paste with a creamy consistency to shape the style with a medium hold. Reworkable with an elegant semi-opaque effect.

FORMULA ENRICHED WITH Zeolite, Bamboo Charcoal.

BEST FOR it gives structure and shape to the hair with a light matt effect.

Green Sustainable Pack Plus I'm Recyclable / Recycled pack green