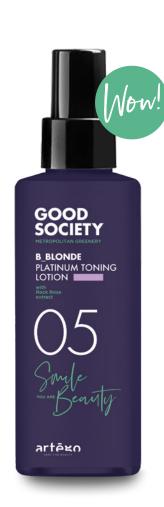

#### 05 B\_BLONDE PLATINUM TONING LOTION

150ml

**ACTION** immediate cosmetic benefit, disciplining and smoothing even on impoverished hair. Enriched with violet micronized pigments, it neutralizes unwanted YELLOW shades restoring vigor, structure and intense brightness.

FORMULA ENRICHED WITH Baobab Extract, Vegetable Keratin, Styleze ™ CC-10.

**BEST FOR** Instant, visible and controllable balance of unwanted effects. Progressive improvement of the hair fiber. Protective UVB - HEV - antipollution.

Green Sustainable Pack Plus Recyclable / Recycled pack

**05 B\_BLONDE**PLATINUM TONING LOTION

No-rinse illuminating spray lotion, enriched with violet micronized pigments; it neutralizes unwanted YELLOW reflexes, restoring vigor, structure and intense brightness to the hair. With thermal protection.