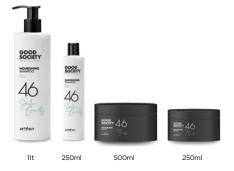

### **NOURISHING**

It is the family that takes care of thin, dull and brittle hair, reinvigorating it.

Deeply nourishing for scalp and hair, it restores hydration, body, gives shine, elasticity, vitality and softness. It creates a bioactive film around the hair fiber, replumping and protective, which enriches the hair with active substances, reducing breakage and protecting it from heat.

#### **46 NOURISHING SHAMPOO**

NOURISHMENT AND EMOLLIENCE

250ml - 1l

ACTION It cleanses gently, deeply nourishing skin and hair. Emollient and restorative, it regenerates the hydrolipidic film reinforcing and protecting the hair fiber.

FORMULA ENRICHED WITH Coconut Milk and Avocado, Enhanced Hyaluronic Acid.

BEST FOR Deep nourishment for dry skin and hair; it regenerates the hydrolipidic film and strengthens the hair fiber.

Green Sustainable Pack Plus I'm 🔎 Recyclable / Recycled pack green

#### **46 NOURISHING BOOST MASK**

NOURISHMENT AND EMOLLIENCE

250ml - 500ml

ACTION Intense nourishment, restorative, moisturizing, elasticizing and replumping. It hydrates scalp and hair, regenerating the hydrolipidic film. It strengthens, smoothes, thickens and protects the hair fiber.

FORMULA ENRICHED WITH Coconut Milk and Avocado, Enhanced Hyaluronic Acid.

BEST FOR Deep nourishment for dry skin and hair; it regenerates the hydrolipidic film, strengthens the hair fiber gradually improving it, elasticizes and replumps.