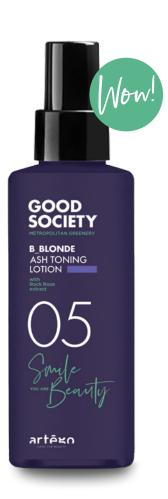

## **INSTANT BEAUTY TOOLS**

To transform the hair instantly, making it wonderful

- 90 FREE SHAPE ROOT VOLUMIZING SPRAY
- 10 GLEE & BEAUTY EQ BALANCING CARE
- 02 COLOR GLOW K-SPRAY
- 05 B\_BLONDE ASH TONING LOTION
- 05 B\_BLONDE PLATINUM TONING LOTION

#### 05 B\_BLONDE ASH TONING LOTION

150ml

**ACTION** immediate cosmetic benefit, disciplining and smoothing even on impoverished hair. Enriched with blue-violet micronized pigments, it neutralizes unwanted YELLOW-ORANGE shades restoring vigor, structure and intense brightness.

FORMULA ENRICHED WITH Baobab Extract, Vegetable Keratin, Styleze ™ CC-10.

**BEST FOR** Instant, visible and controllable balance of unwanted effects. Progressive improvement of the hair fiber. Protective UVB - HEV - antipollution.

Green Sustainable Pack Plus Recyclable / Recycled pack

No-rinse volumizing spray for roots and lengths. It builds and gives volume to the hair by lifting it from the root and protecting it.

**05 B\_BLONDE**ASH TONING LOTION

No-rinse illuminating spray lotion, enriched with blue-violet micronized pigments; it neutralizes unwanted YELLOW-ORANGE reflexes, restoring vigor, structure and intense brightness to the hair. With thermal protection.