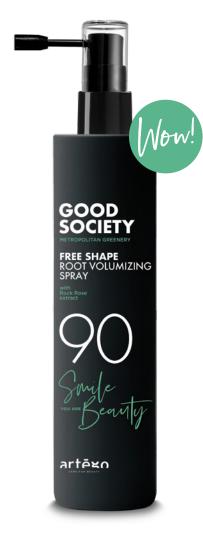

## **INSTANT BEAUTY TOOLS**

To transform the hair instantly, making it wonderful

- 90 FREE SHAPE ROOT VOLUMIZING SPRAY
- 10 GLEE & BEAUTY EQ BALANCING CARE
- 02 COLOR GLOW K-SPRAY
- 05 B\_BLONDE ASH TONING LOTION
- 05 B\_BLONDE PLATINUM TONING LOTION

#### 90 FREE SHAPE ROOT VOLUMIZING SPRAY

ACTION Volumizing lotion, thickens the hair fiber without weighting it down. Ideal at the roots and also on the lengths, it replumps with light support.

FORMULA ENRICHED WITH Linden Extract, Vegetable Betaine.

BEST FOR instantly builds and volumizes roots and lengths, with an antistatic effect.

Green Sustainable Pack Plus I'm 🔎 Recyclable / Recycled pack green

100ml

ACTION illuminating serum, gives instant softness and manageability. Discipline and silky hair with an antistatic and anti-frizz effect.

## **INSTANT BEAUTY PRODUCTS**

**02 COLOR GLOW** K-SPRAY

Illuminating, protective, disciplining, sealing and smoothing beauty spray. It locks the cosmetic color in the hair.

**90 FREE STYLE**ROOT VOLUMIZING SPRAY

No-rinse volumizing spray for roots and lengths. It builds and gives volume to the hair by lifting it from the root and protecting it.

**05 B\_BLONDE**ASH TONING LOTION

No-rinse illuminating spray lotion, enriched with blue-violet micronized pigments; it neutralizes unwanted YELLOW-ORANGE reflexes, restoring vigor, structure and intense brightness to the hair. With thermal protection.