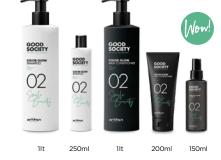

#### **COLOR GLOW**

it is the family designed to extend the duration of color services.

It prevents and neutralizes any oxidant action, protecting and regenerating the original shine of cosmetic color and prolonging its beauty and stability. It nourishes the hair fiber, softens it, illuminates it, leaving natural volumes, without weighting the hair down.

#### 02 COLOR GLOW SHAMPOO

PROTECTION AND LONG LASTING COLOR

250ml - 1l

ACTION Trivalent: gently cleanses, protects, takes care of hair and color, prolonging its duration and improving the structure of the hair.

FORMULA ENRICHED WITH Phytoceramides extracted from Sunflower, Jojoba, Wasabia Japonica.

BEST FOR Maximum duration of cosmetic color, progressive improvement of hair health.

**Sustainable Pack Plus** 

Recyclable / Recycled pack green

#### 02 COLOR GLOW MILK CONDITIONER

PROTECTION AND LONG LASTING COLOR

200ml - 1l

ACTION Caressing texture, adheres perfectly to the hair, takes care of the cosmetic color prolonging its duration, it illuminates, conditions and regenerates the hair fiber, instantly detangling. It leaves natural volumes without weighting the hair down.

FORMULA ENRICHED WITH Phytoceramides extracted from Sunflower, Jojoba, Wasabia Japonica.

BEST FOR Maximum duration of cosmetic color, progressive improvement of hair health. It leaves volumes natural, without weighting the hair down.

Sustainable Pack Plus

Recyclable / Recycled pack

02 COLOR GLOW K-SPRAY No rinse multifunctional two-phase spray

PROTECTION AND LONG LASTING COLOR

150ml

ACTION Instantly restores brightness, takes care of the color by sealing it inside the cuticle, preserving shine and enhancing its intensity.

It hydrates, restructures, perfumes the hair making it pure silk. It does not weight down.

FORMULA ENRICHED WITH Phytoceramides extracted from Sunflower, Jojoba, Vegetable Keratin, Cysteine.

BEST FOR Instant brightness, it seals the cosmetic color, regenerates the hair fiber without weighting it down.

Sustainable Pack Plus Recyclable / Recycled pack